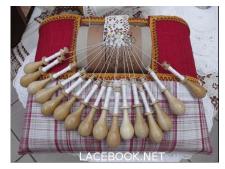

## Manufacturing of traditional cushion for lacemaker

The store was founded in 1998, it was this same year that I started making traditional cushion lace. Three size are available. Sold with or without bobbins The vegetable fiber is used for stuffing wheel and pillow ., It is

also possible to adapt the cushion with the fabric of your choice. The

lacemaker cushion is also a beautiful decorative object.