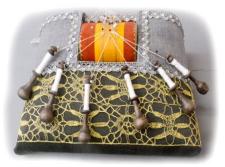

## Manufacturing of traditional cushion for lacemaker

The store was founded in 1998, it was this same year that I started making traditional cushion lace. Three size are available. Sold with or without bobbins The vegetable fiber is used for stuffing wheel and pillow ., It is

also possible to adapt the cushion with the fabric of your choice. The

lacemaker cushion is also a beautiful decorative object.