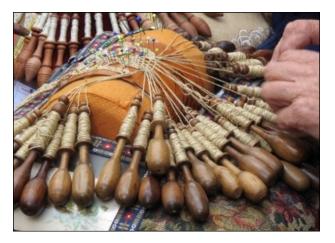

## Manufacturing of traditional cushion for lacemaker

The store was founded in 1998, it was this same year that I started making traditional cushion lace. Three size are available. Sold with or without bobbins The vegetable fiber is used for stuffing wheel and pillow ., It is

also possible to adapt the cushion with the fabric of your choice. The

lacemaker cushion is also a beautiful decorative object.

reet fer a ece. cts g

> Bobbin lace, a historic tradition of the early fifteenth century in Le Puy en Velay. Introduced to the region by peddling and commercial exchange with Italy, It has known a boom until the beginning of the last century.