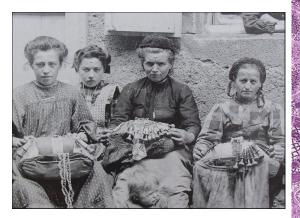

reet fer a ece. cts g

> Bobbin lace, a historic tradition of the early fifteenth century in Le Puy en Velay. Introduced to the region by peddling and commercial exchange with Italy, It has known a boom until the beginning of the last century.